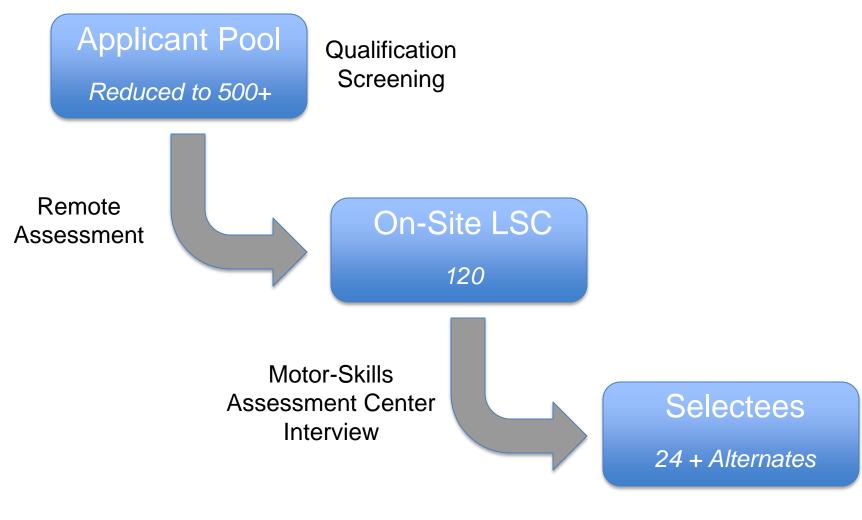

#### Applicant selection

- Screen on minimum qualifications
- Remote, proctored assessment for 500+ applicants
- Top 120 invited to LSC, OSC, and LGB for day visit assessments and interviews

#### Qualifications

- 23 years old by the completion of the program
- High school diploma or GED, college preferred
- US citizen, or able to work in the US
- Valid passport
- FAA First-Class medical certificate
- Proficient in reading, writing and speaking English