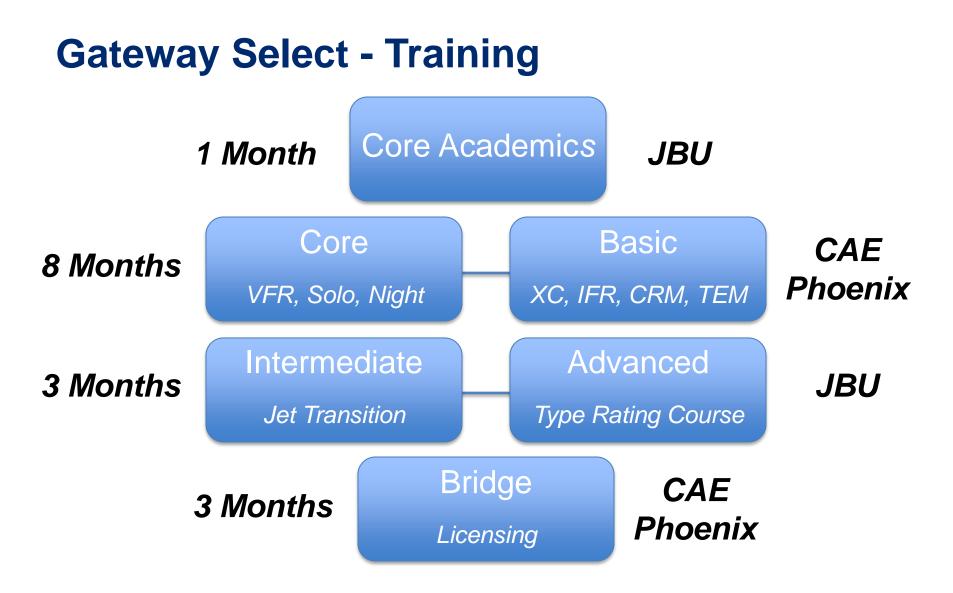

## **Gateway Select - Training**

- First month of Core Academics at JBU
- Eight months with CAE in Phoenix
  - Phase I and II, Core and Basic
  - Training in DA-40 aircraft and Level 5 glass-cockpit simulator
  - Fundamental flight, night, solo, cross country, instrument, upset recovery

#### Three months at JBU

- Intermediate and Advanced
- Jet Transition followed by Type Rating Course

#### Three month Bridge Course with CAE in Phoenix

- CPL, Instrument, CFI, CFII, Instructor Training
- Employed as flight instructor with CAE